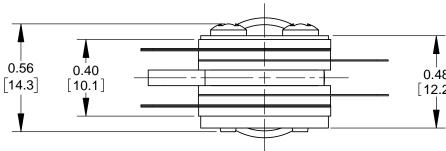

**SCHEMATIC** 

 $\forall 7$ 

NOTES:

 $\rightarrow$ 

- 1. MATERIALS: FRAME, BUSHING, SHAFT- COPPER ALLOY, NICKEL PLATED SHAFT INSULATOR - NYLON **PIN - STAINLESS STEEL** SPRINGS - SPRING TEMPERED, NICKEL SILVER CONTACTS - GOLD **SPACERS - PHENOLIC** TUBING - THERMOPLASTIC PRESSURE PLATE - NICKEL SILVER TWIN NUT - STEEL, NICKEL PLATED SCREWS - STEEL, ZINC PLATED HARDWARE: KNURLED NUT - COPPER ALLOY, NICKEL PLATED
- 2. HARDWARE SHIPPED UNASSEMBLED.
- 3. THIS PRODUCT IS RoHS COMPLIANT.