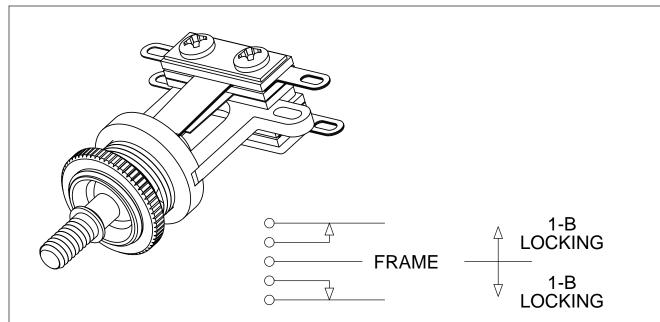

**SCHEMATIC** 

 $\forall 7$ 

NOTES:

 $\rightarrow$ 

- 1. MATERIALS: FRAME, BUSHING, SHAFT- COPPER ALLOY, NICKEL PLATED SHAFT INSULATOR - NYLON **PIN - STAINLESS STEEL** SPRINGS - SPRING TEMPERED, NICKEL SILVER CONTACTS - GOLD **SPACERS - PHENOLIC** TUBING - THERMOPLASTIC PRESSURE PLATE - NICKEL SILVER TWIN NUT - STEEL, NICKEL PLATED SCREWS - STEEL, ZINC PLATED HARDWARE: KNURLED NUT - COPPER ALLOY, NICKEL PLATED
- 2. HARDWARE SHIPPED UNASSEMBLED.
- 3. THIS PRODUCT IS RoHS COMPLIANT.