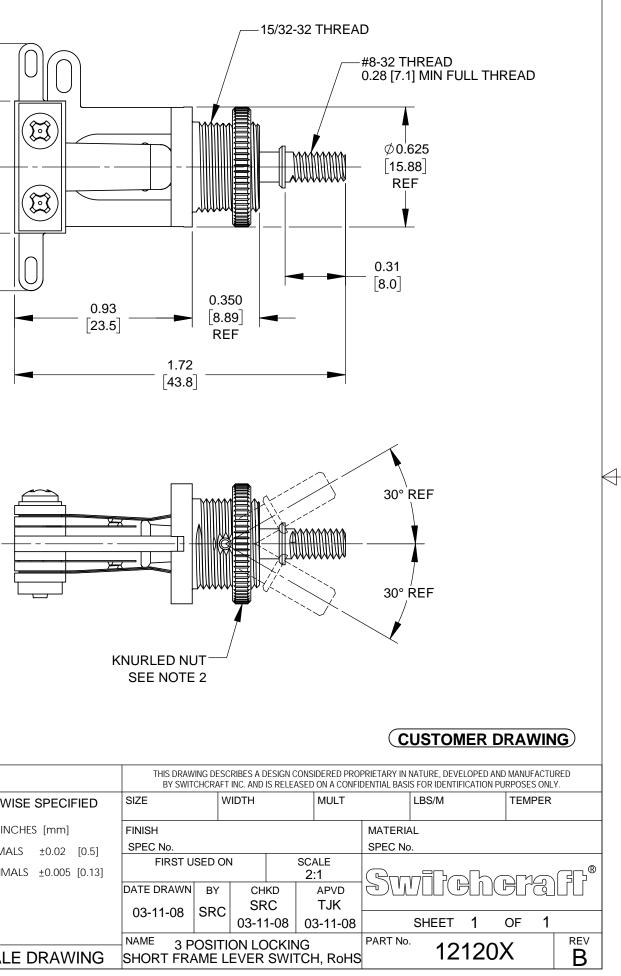

**SCHEMATIC** 

 $\forall 7$ 

NOTES:

 $\rightarrow$ 

- 1. MATERIALS: FRAME, BUSHING, SHAFT- COPPER ALLOY, NICKEL PLATED SHAFT INSULATOR - NYLON **PIN - STAINLESS STEEL** SPRINGS - SPRING TEMPERED, NICKEL SILVER CONTACTS - GOLD **SPACERS - PHENOLIC** TUBING - THERMOPLASTIC PRESSURE PLATE - NICKEL SILVER TWIN NUT - STEEL, NICKEL PLATED SCREWS - STEEL, ZINC PLATED HARDWARE: KNURLED NUT - COPPER ALLOY, NICKEL PLATED
- 2. HARDWARE SHIPPED UNASSEMBLED.
- 3. THIS PRODUCT IS RoHS COMPLIANT.

|           |            |          | $\Phi$ | SolidWorks CAD File 【 | SolidWorks CAD File 🕒                |                      |     |
|-----------|------------|----------|--------|-----------------------|--------------------------------------|----------------------|-----|
| REVISIONS |            |          |        |                       | DO NOT SCALE DRAWING                 | SHORT FRAME          |     |
| REV       | ECO NUMBER | DATE     | BY     | APVD                  |                                      | NAME 3 P             | OSI |
| A         | 26026      | 03-31-06 | PC     | ТЈК                   |                                      | 03-11-08             | SRC |
| В         | 28139      | 02-21-19 | PC     | TJK                   |                                      | DATE DRAWN           |     |
|           |            |          |        |                       | - THREE PLACE DECIMALS ±0.005 [0.13] | FIRST U              | SED |
|           |            |          |        |                       | - TWO PLACE DECIMALS ±0.02 [0.5]     | SPEC No.             |     |
|           |            |          |        |                       | 1. ALL DIMENSIONS IN INCHES [mm]     | FINISH               |     |
|           |            |          |        |                       | UNLESS OTHERWISE SPECIFIED           | SIZE                 |     |
|           |            |          |        |                       |                                      | THIS DRAW<br>BY SWIT |     |
|           |            |          |        |                       |                                      |                      |     |