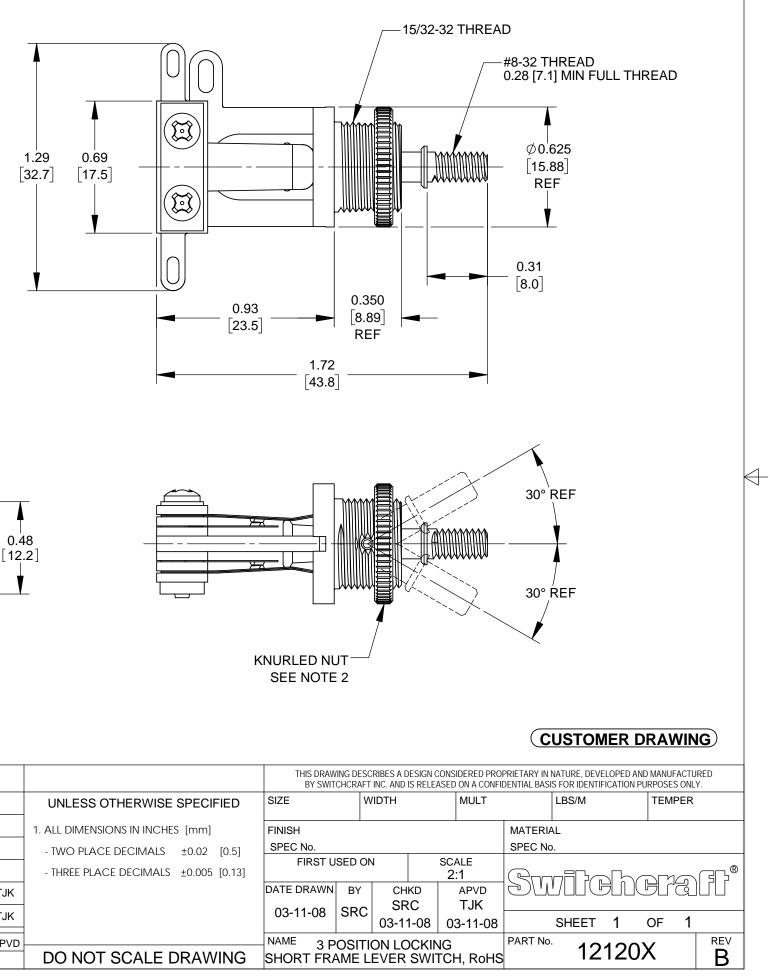

**SCHEMATIC** 

 $\forall 7$ 

NOTES:

 $\rightarrow$ 

- 1. MATERIALS: FRAME, BUSHING, SHAFT- COPPER ALLOY, NICKEL PLATED SHAFT INSULATOR - NYLON **PIN - STAINLESS STEEL** SPRINGS - SPRING TEMPERED, NICKEL SILVER CONTACTS - GOLD **SPACERS - PHENOLIC** TUBING - THERMOPLASTIC PRESSURE PLATE - NICKEL SILVER TWIN NUT - STEEL, NICKEL PLATED SCREWS - STEEL, ZINC PLATED HARDWARE: KNURLED NUT - COPPER ALLOY, NICKEL PLATED
- 2. HARDWARE SHIPPED UNASSEMBLED.
- 3. THIS PRODUCT IS RoHS COMPLIANT.

|           |            |          | $\Phi$ | SolidWorks CAD File 【 | SolidWorks CAD File 🕒                |                      |     |
|-----------|------------|----------|--------|-----------------------|--------------------------------------|----------------------|-----|
| REVISIONS |            |          |        |                       | DO NOT SCALE DRAWING                 | SHORT FRAME          |     |
| REV       | ECO NUMBER | DATE     | BY     | APVD                  |                                      | NAME 3 P             | OSI |
| A         | 26026      | 03-31-06 | PC     | ТЈК                   |                                      | 03-11-08             | SRC |
| В         | 28139      | 02-21-19 | PC     | TJK                   |                                      | DATE DRAWN           |     |
|           |            |          |        |                       | - THREE PLACE DECIMALS ±0.005 [0.13] | FIRST U              | SED |
|           |            |          |        |                       | - TWO PLACE DECIMALS ±0.02 [0.5]     | SPEC No.             |     |
|           |            |          |        |                       | 1. ALL DIMENSIONS IN INCHES [mm]     | FINISH               |     |
|           |            |          |        |                       | UNLESS OTHERWISE SPECIFIED           | SIZE                 |     |
|           |            |          |        |                       |                                      | THIS DRAW<br>BY SWIT |     |
|           |            |          |        |                       |                                      |                      |     |