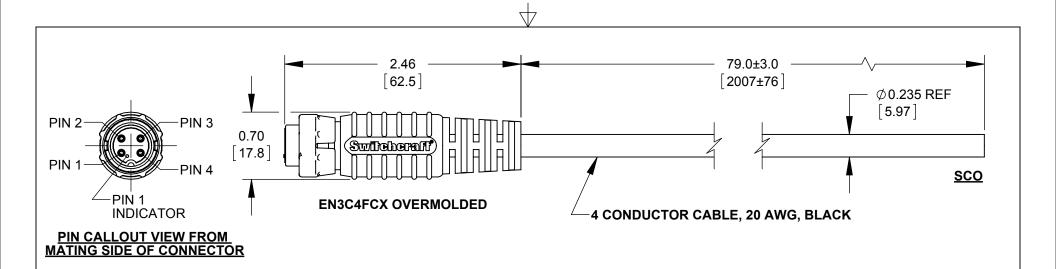

WIRING TABLE

EN3C4FCX WIRE COLOR

PIN 1 BLACK

PIN 2 WHITE

PIN 3 GREEN

PIN 4 RED

## **CUSTOMER DRAWING**

|                                       |            |     |                    |                                      | THIS DRAWING DESCRIBES A DESIGN CONSIDERED PROPRIETARY IN NATURE, DEVELOPED AND MANUFACTURED BY SWITCHCRAFT INC. AND IS RELEASED ON A CONFIDENTIAL BASIS FOR IDENTIFICATION PURPOSES ONLY. |                                       |                                       |                                               |                                                  |                                                             |                                                                                                                                                                                                                                                                                                                                                                                                                                                                                                                                                                                                                                                                                                                                                                                                                                                                                                                                                                                                                                                                                                                                                                                                                                                                                                                                                                                                                                                                                                                                                                                                                                                                                                                                                                                                                                                                                                                                                                                                                                                                                                                              |                                                                                                                                                   |                                                                                                                           |
|---------------------------------------|------------|-----|--------------------|--------------------------------------|--------------------------------------------------------------------------------------------------------------------------------------------------------------------------------------------|---------------------------------------|---------------------------------------|-----------------------------------------------|--------------------------------------------------|-------------------------------------------------------------|------------------------------------------------------------------------------------------------------------------------------------------------------------------------------------------------------------------------------------------------------------------------------------------------------------------------------------------------------------------------------------------------------------------------------------------------------------------------------------------------------------------------------------------------------------------------------------------------------------------------------------------------------------------------------------------------------------------------------------------------------------------------------------------------------------------------------------------------------------------------------------------------------------------------------------------------------------------------------------------------------------------------------------------------------------------------------------------------------------------------------------------------------------------------------------------------------------------------------------------------------------------------------------------------------------------------------------------------------------------------------------------------------------------------------------------------------------------------------------------------------------------------------------------------------------------------------------------------------------------------------------------------------------------------------------------------------------------------------------------------------------------------------------------------------------------------------------------------------------------------------------------------------------------------------------------------------------------------------------------------------------------------------------------------------------------------------------------------------------------------------|---------------------------------------------------------------------------------------------------------------------------------------------------|---------------------------------------------------------------------------------------------------------------------------|
|                                       |            |     |                    | UNLESS OTHERWISE SPECIFIED           | SIZE *                                                                                                                                                                                     | ٧                                     | VIDTH *                               | MULT .                                        | •                                                | LBS/M                                                       |                                                                                                                                                                                                                                                                                                                                                                                                                                                                                                                                                                                                                                                                                                                                                                                                                                                                                                                                                                                                                                                                                                                                                                                                                                                                                                                                                                                                                                                                                                                                                                                                                                                                                                                                                                                                                                                                                                                                                                                                                                                                                                                              | TEMPER ,                                                                                                                                          | *                                                                                                                         |
|                                       |            |     |                    | 1. ALL DIMENSIONS IN INCHES [mm]     | FINISH * SPEC No. *                                                                                                                                                                        |                                       |                                       |                                               | MATERIAL<br>SPEC No.                             |                                                             |                                                                                                                                                                                                                                                                                                                                                                                                                                                                                                                                                                                                                                                                                                                                                                                                                                                                                                                                                                                                                                                                                                                                                                                                                                                                                                                                                                                                                                                                                                                                                                                                                                                                                                                                                                                                                                                                                                                                                                                                                                                                                                                              | *                                                                                                                                                 |                                                                                                                           |
|                                       |            |     |                    | - THREE PLACE DECIMALS ±0.005 [0.13] | *                                                                                                                                                                                          | BY CHKD                               |                                       | SCALE<br>1:1<br>APVD                          | Su                                               | 770                                                         |                                                                                                                                                                                                                                                                                                                                                                                                                                                                                                                                                                                                                                                                                                                                                                                                                                                                                                                                                                                                                                                                                                                                                                                                                                                                                                                                                                                                                                                                                                                                                                                                                                                                                                                                                                                                                                                                                                                                                                                                                                                                                                                              |                                                                                                                                                   |                                                                                                                           |
| 27718                                 | 06/13/16   | ALM | TJK                |                                      | 04/05/16                                                                                                                                                                                   | ALM                                   | AB<br>04/19/16                        | 06/13/16                                      |                                                  | SHEET                                                       | 1 (                                                                                                                                                                                                                                                                                                                                                                                                                                                                                                                                                                                                                                                                                                                                                                                                                                                                                                                                                                                                                                                                                                                                                                                                                                                                                                                                                                                                                                                                                                                                                                                                                                                                                                                                                                                                                                                                                                                                                                                                                                                                                                                          | DF <b>1</b>                                                                                                                                       |                                                                                                                           |
| REV ECO NUMBER DATE BY APVD REVISIONS |            |     | APVD               | DO NOT SCALE DRAWING                 | NAME EN3C4FCX OVERMOLDED CABLE ASSEMBLY TO SCO. RoHS                                                                                                                                       |                                       |                                       | JLDED                                         |                                                  | EN3C                                                        | 4F079                                                                                                                                                                                                                                                                                                                                                                                                                                                                                                                                                                                                                                                                                                                                                                                                                                                                                                                                                                                                                                                                                                                                                                                                                                                                                                                                                                                                                                                                                                                                                                                                                                                                                                                                                                                                                                                                                                                                                                                                                                                                                                                        | 90                                                                                                                                                | REV<br><b>A</b>                                                                                                           |
|                                       | ECO NUMBER |     | ECO NUMBER DATE BY | ECO NUMBER DATE BY APVD              | 1. ALL DIMENSIONS IN INCHES [mm]  - TWO PLACE DECIMALS ±0.02 [0.5]  - THREE PLACE DECIMALS ±0.005 [0.13]  27718 06/13/16 ALM TJK  ECO NUMBER DATE BY APVD                                  | UNLESS OTHERWISE SPECIFIED   SIZE   * | UNLESS OTHERWISE SPECIFIED   SIZE   W | UNLESS OTHERWISE SPECIFIED   SIZE   WIDTH   * | UNLESS OTHERWISE SPECIFIED   SIZE   WIDTH   MULT | BY SWITCHCRAFT INC. AND IS RELEASED ON A CONFIDENTIAL BASIS | UNLESS OTHERWISE SPECIFIED   SIZE   WIDTH   MULT   LBS/M   MULT   LBS/M   MULT   LBS/M   MULT   LBS/M   MULT   LBS/M   MULT   LBS/M   MATERIAL   SPEC No.   SPEC No.   FIRST USED ON   SCALE   1:1   DATE DRAWN   BY   O4/05/16   ALM   TJK   O4/05/16   ALM   O4/19/16   O6/13/16   SHEET   SHEET   SHEET   SIZE   MIDTH   MULT   MULT   MULT   MULT   MATERIAL   SPEC No.   SPEC No.   SPEC No.   SPEC No.   SPEC No.   TJK   O4/05/16   ALM   O4/19/16   O6/13/16   SHEET   O4/05/16   ALM   O4/19/16   O6/13/16   SHEET   O4/05/16   ALM   O4/19/16   O6/13/16   SHEET   O4/05/16   O4 | BY SWITCHCRAFT INC. AND IS RELEASED ON A CONFIDENTIAL BASIS FOR IDENTIFICATION PUR   UNLESS OTHERWISE SPECIFIED   SIZE   WIDTH   MULT   LBS/M   * | BY SWITCHCRAFT INC. AND IS RELEASED ON A CONFIDENTIAL BASIS FOR IDENTIFICATION PURPOSES ONLY   UNLESS OTHERWISE SPECIFIED |