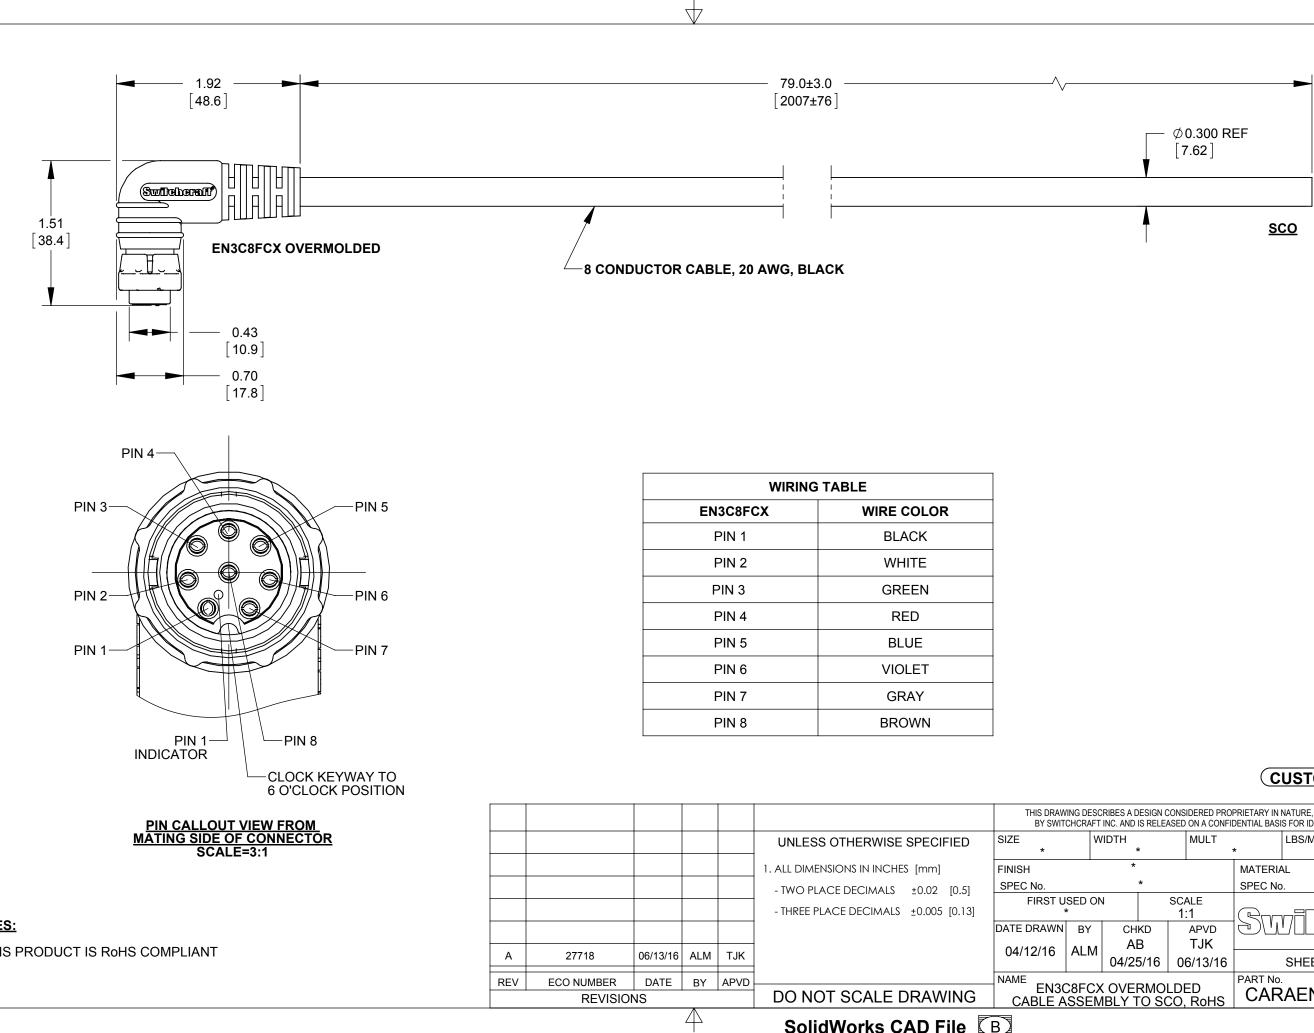

SolidWorks CAD File

NOTES:

 $\rightarrow$ 

1. THIS PRODUCT IS RoHS COMPLIANT

## **CUSTOMER DRAWING**

 $\blacksquare$ 

| G DESCRIBES A DESIGN CONSIDERED PROPRIETARY IN NATURE, DEVELOPED AND MANUFACTURED<br>ICRAFT INC. AND IS RELEASED ON A CONFIDENTIAL BASIS FOR IDENTIFICATION PURPOSES ONLY. |            |              |          |             |       |            |      |          |
|----------------------------------------------------------------------------------------------------------------------------------------------------------------------------|------------|--------------|----------|-------------|-------|------------|------|----------|
| '                                                                                                                                                                          | WIDTH<br>* |              | MULT     | MULT<br>*   |       | S/M TEMPER |      | *        |
| *                                                                                                                                                                          |            |              |          | MATERIAL *  |       |            |      |          |
| *                                                                                                                                                                          |            |              |          | SPEC No. *  |       |            |      |          |
| ED C                                                                                                                                                                       | DN .       | SCALE<br>1:1 |          | Swifcheraff |       |            |      |          |
| ΒY                                                                                                                                                                         | СН         | CHKD APVD    |          |             |       |            |      |          |
| ALN                                                                                                                                                                        | AB         |              | TJK      |             |       |            |      |          |
|                                                                                                                                                                            | 04/25/16   |              | 06/13/16 |             | SHEET | 1          | of 1 |          |
| BFCX OVERMOLDED<br>SEMBLY TO SCO, RoHS                                                                                                                                     |            |              |          | PART NO.    | AEN3  | C8F0       | 7990 | REV<br>A |