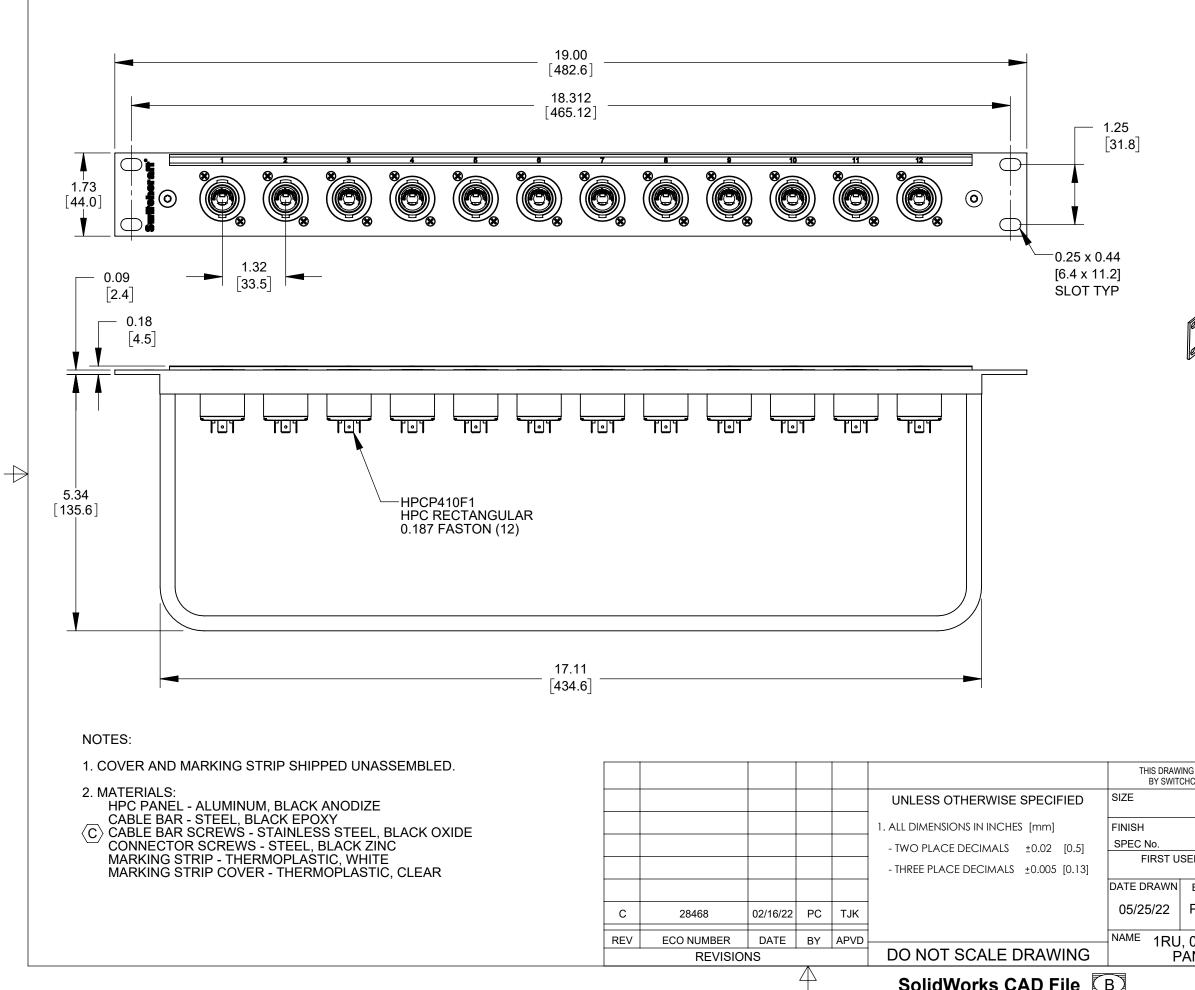

 $\forall 7$ 

SolidWorks CAD File B

## **CUSTOMER DRAWING**

 $\blacksquare$ 

| G DESCRIBES A DESIGN CONSIDERED PROPRIETARY IN NATURE, DEVELOPED AND MANUFACTURED<br>CRAFT INC. AND IS RELEASED ON A CONFIDENTIAL BASIS FOR IDENTIFICATION PURPOSES ONLY. |           |              |          |          |       |       |        |   |          |
|---------------------------------------------------------------------------------------------------------------------------------------------------------------------------|-----------|--------------|----------|----------|-------|-------|--------|---|----------|
| N                                                                                                                                                                         | WIDTH MUL |              |          | 1ULT     |       |       | TEMPER |   |          |
|                                                                                                                                                                           |           |              |          | MATERIAL |       |       |        |   |          |
|                                                                                                                                                                           |           |              |          | SPEC No. |       |       |        |   |          |
| D O                                                                                                                                                                       | ۷         | SCALE<br>1:2 |          | Rundlela |       |       |        |   |          |
| ΒY                                                                                                                                                                        | CH        | KD           | APVD     |          |       |       |        |   |          |
|                                                                                                                                                                           |           | C            | TJK      |          |       |       |        |   |          |
| U                                                                                                                                                                         | 05/25     | 5/22         | 05/25/22 |          | SHEET | 1     | OF     | 1 |          |
| 0.187 FASTON HPC<br>NEL ASSEMBLY                                                                                                                                          |           |              |          | PART No. | IPCPK | (112F | 1      |   | REV<br>C |