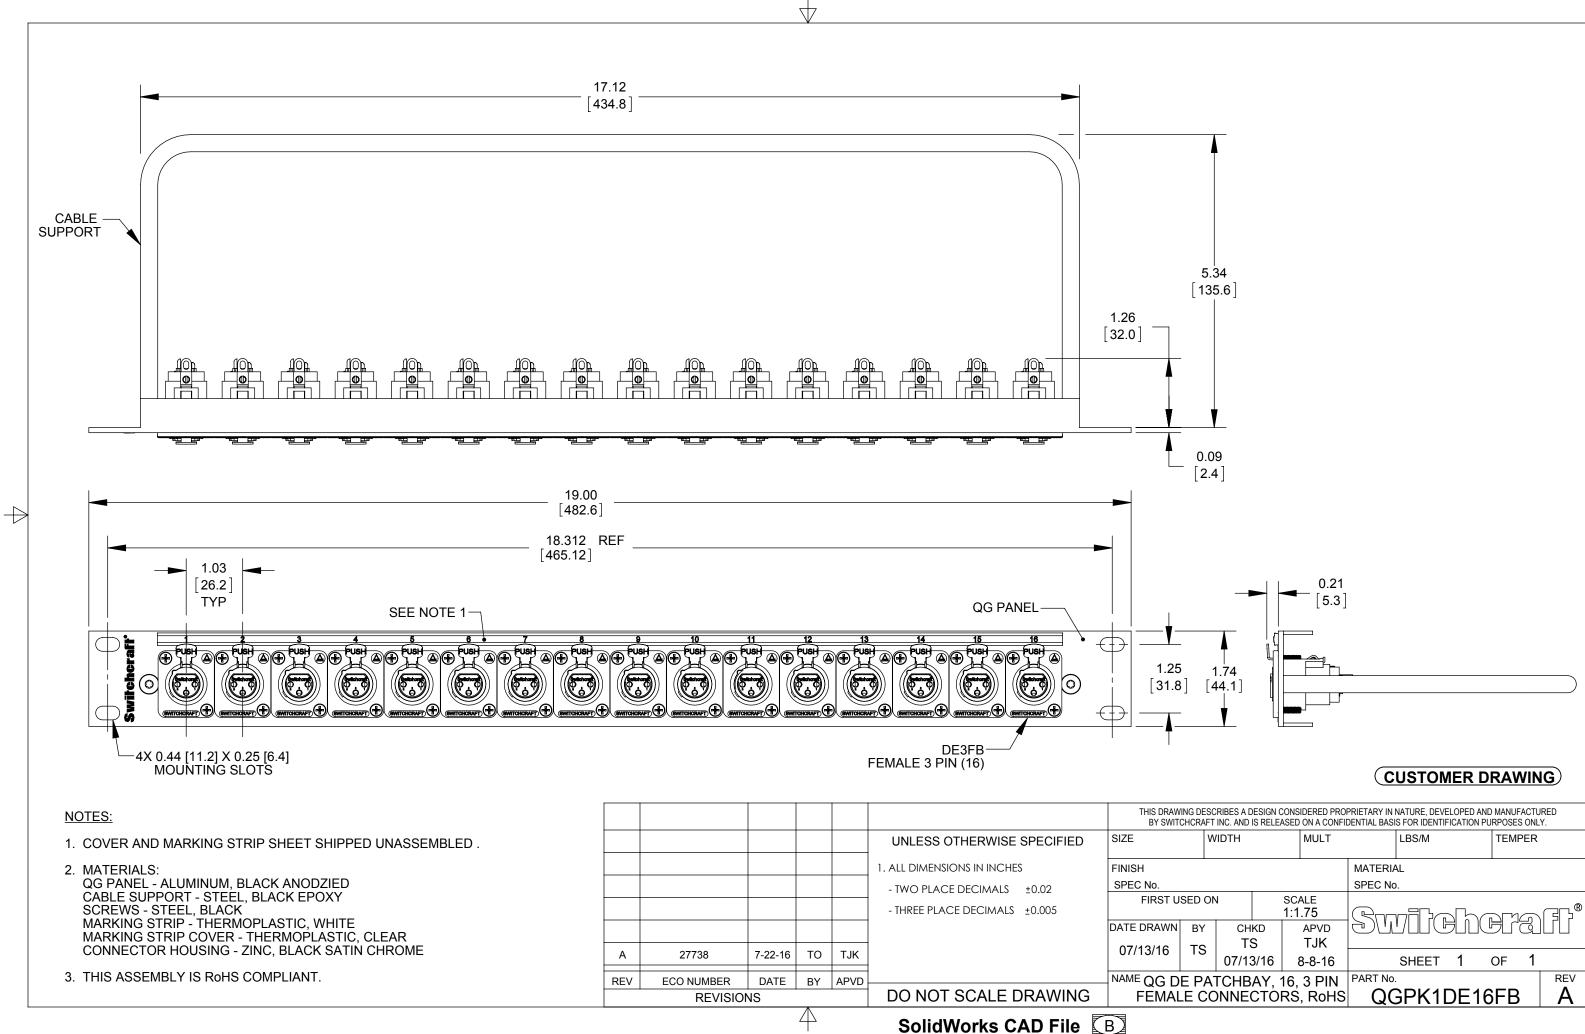

| G DESCRIBES A DESIGN CONSIDERED PROPRIETARY IN NATURE, DEVELOPED AND MANUFACTURED CRAFT INC. AND IS RELEASED ON A CONFIDENTIAL BASIS FOR IDENTIFICATION PURPOSES ONLY. |            |      |                 |             |       |      |      |        |     |  |
|------------------------------------------------------------------------------------------------------------------------------------------------------------------------|------------|------|-----------------|-------------|-------|------|------|--------|-----|--|
| V                                                                                                                                                                      | WIDTH MULT |      |                 |             | LBS/M |      | TEMF | TEMPER |     |  |
|                                                                                                                                                                        |            |      |                 | MATERIAL    |       |      |      |        |     |  |
|                                                                                                                                                                        |            |      |                 | SPEC No.    |       |      |      |        |     |  |
|                                                                                                                                                                        |            |      | SCALE<br>1:1.75 | Runflahanaf |       |      |      |        |     |  |
| ΒY                                                                                                                                                                     | CH         | KD   | APVD            | Swightighti |       |      |      |        |     |  |
| TS                                                                                                                                                                     | TS         |      | TJK             |             |       |      |      |        |     |  |
| 10                                                                                                                                                                     | 07/13      | 3/16 | 8-8-16          |             | SHEET | 1    | OF   | 1      |     |  |
| PATCHBAY, 16, 3 PIN<br>CONNECTORS, RoHS                                                                                                                                |            |      |                 |             |       | 1 בר | 6ED  |        | REV |  |
| CONNECTÓRS, ROHS QGPK1DE16FB A                                                                                                                                         |            |      |                 |             |       |      |      |        |     |  |