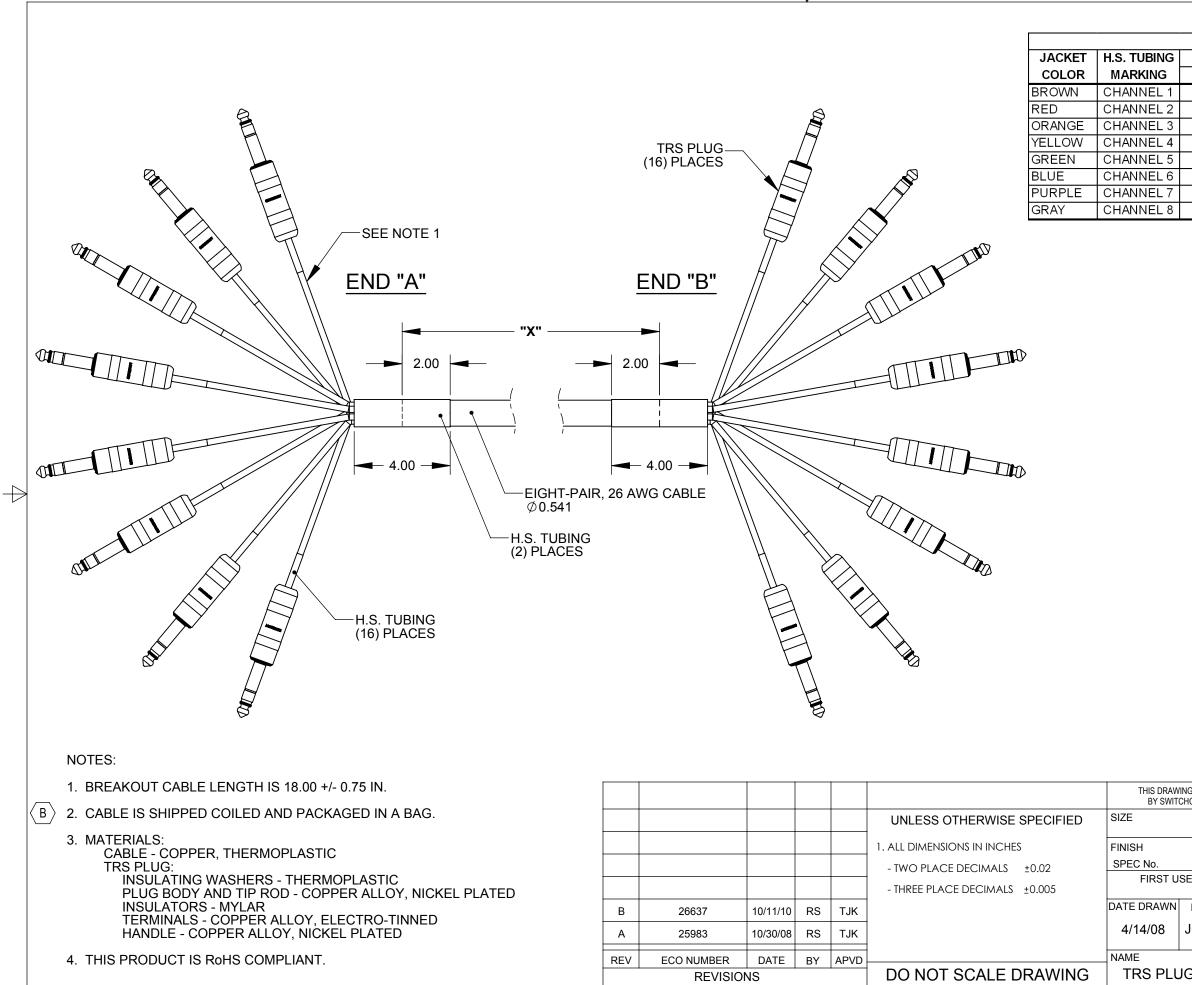

 $\forall$ 

SolidWorks CAD File B

4

| TRS AND TRS WIRING CHART |       |        |                  |       |        |  |
|--------------------------|-------|--------|------------------|-------|--------|--|
| END "A" TRS PLUG         |       |        | END "B" TRS PLUG |       |        |  |
| RED                      | BLACK | BARE   | RED              | BLACK | BARE   |  |
| TIP                      | RING  | SLEEVE | TIP              | RING  | SLEEVE |  |
| TIP                      | RING  | SLEEVE | TIP              | RING  | SLEEVE |  |
| TIP                      | RING  | SLEEVE | TIP              | RING  | SLEEVE |  |
| TIP                      | RING  | SLEEVE | TIP              | RING  | SLEEVE |  |
| TIP                      | RING  | SLEEVE | TIP              | RING  | SLEEVE |  |
| TIP                      | RING  | SLEEVE | TIP              | RING  | SLEEVE |  |
| TIP                      | RING  | SLEEVE | TIP              | RING  | SLEEVE |  |
| TIP                      | RING  | SLEEVE | TIP              | RING  | SLEEVE |  |

| PART NUMBER | CABLE LENGTH "X"     |  |  |
|-------------|----------------------|--|--|
| TRS05TRS    | 5.00 FT +/- 1.50 IN  |  |  |
| TRS10TRS    | 10.00 FT +/- 1.50 IN |  |  |

 $\blacksquare$ 

| <b>CUSTOMER DRAWING</b> | ) |
|-------------------------|---|
|-------------------------|---|

| 10TRS | 10.00 FT +/- 1.50 IN |
|-------|----------------------|
|       |                      |

| TRS05TRS | 5.00 FT +/- 1.50 IN  |
|----------|----------------------|
| TRS10TRS | 10.00 FT +/- 1.50 IN |
|          |                      |

| G DESCRIBES A DESIGN CONSIDERED PROPRIETARY IN NATURE, DEVELOPED AND MANUFACTURED<br>ICRAFT INC. AND IS RELEASED ON A CONFIDENTIAL BASIS FOR IDENTIFICATION PURPOSES ONLY. |            |      |              |          |       |       |      |     |
|----------------------------------------------------------------------------------------------------------------------------------------------------------------------------|------------|------|--------------|----------|-------|-------|------|-----|
| ľ                                                                                                                                                                          | WIDTH MULT |      |              | LBS/M    |       | TEMPE | R    |     |
|                                                                                                                                                                            |            |      | MATERIAL     |          |       |       |      |     |
|                                                                                                                                                                            |            |      | SPEC No.     |          |       |       |      |     |
| ED ON SCALE                                                                                                                                                                |            |      |              |          |       |       |      |     |
| 1:2                                                                                                                                                                        |            |      | Switcheraft* |          |       |       |      |     |
| ΒY                                                                                                                                                                         | CH         | KD   | APVD         |          | UUUU  | 1.LUU | 키니더  |     |
|                                                                                                                                                                            | RS TJK     |      | TJK          |          |       |       |      |     |
| JGK                                                                                                                                                                        | 12/28      | 8/10 | 12/28/10     |          | SHEET | 1     | OF 1 | 1   |
|                                                                                                                                                                            |            |      |              | PART No. |       |       |      | REV |
| G TO TRS PLUG, RoHS                                                                                                                                                        |            |      |              | TRS      | 1     | RS    | B    |     |
|                                                                                                                                                                            |            |      |              |          |       |       |      |     |