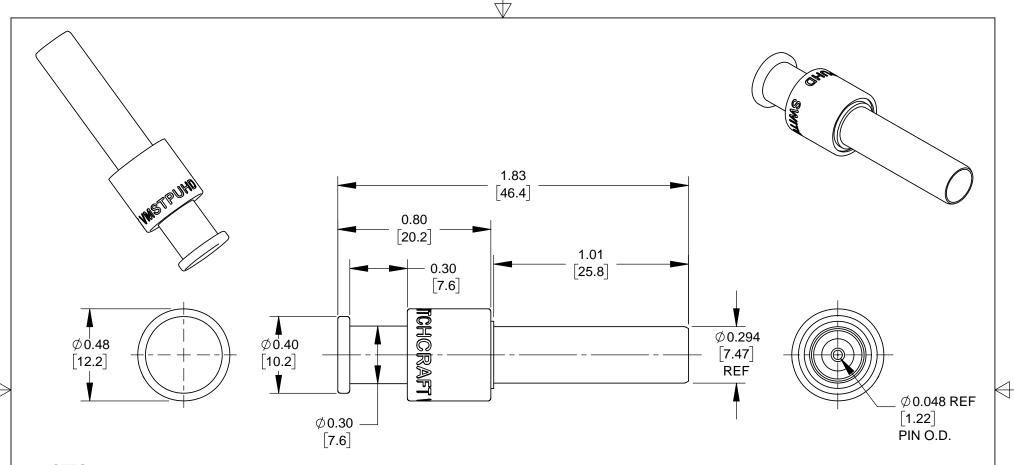

## NOTES:

- 1. 75 OHMS GOOD RETURN LOSS THRU 24 GHz.
- 2. THIS PRODUCT IS RoHS COMPLIANT.

## **CUSTOMER DRAWING**

|           |            |          |    |      |                                      | THIS DRAWING DESCRIBES A DESIGN CONSIDERED PROPRIETARY IN NATURE, DEVELOPED AND MANUFACTURED BY SWITCHCRAFT INC. AND IS RELEASED ON A CONFIDENTIAL BASIS FOR IDENTIFICATION PURPOSES ONLY. |     |             |                    |          |             |     |                                          |     |
|-----------|------------|----------|----|------|--------------------------------------|--------------------------------------------------------------------------------------------------------------------------------------------------------------------------------------------|-----|-------------|--------------------|----------|-------------|-----|------------------------------------------|-----|
|           |            |          |    |      | UNLESS OTHERWISE SPECIFIED           | SIZE                                                                                                                                                                                       | M   | /IDTH       | MULT               |          | LBS/M       |     | TEMPER                                   |     |
|           |            |          |    |      | 1. ALL DIMENSIONS IN INCHES [mm]     | FINISH                                                                                                                                                                                     |     |             |                    | MATERIAL |             |     |                                          |     |
|           |            |          |    |      | - TWO PLACE DECIMALS ±0.02 [0.5]     | SPEC No.                                                                                                                                                                                   |     |             |                    | SPEC No. |             |     |                                          |     |
|           |            |          |    |      | - THREE PLACE DECIMALS ±0.005 [0.13] | FIRST USED ON UHD VIDEO ACCESSORIES                                                                                                                                                        |     |             | SCALE <b>2:1</b>   |          |             |     |                                          |     |
|           |            |          |    |      |                                      | DATE DRAWN                                                                                                                                                                                 | BY  | CHKD<br>SRC | APVD<br><b>TJK</b> |          | الاگ بایا ك |     | ـا لـالـك لـاكــــــــــــــــــــــــــ |     |
| Α         | 27942      | 11-28-17 | PC | TJK  |                                      | 1-10-17                                                                                                                                                                                    | SRC | 1-10-17     | 11-28-17           |          | SHEET       | 1   | OF <b>1</b>                              |     |
| REV       | ECO NUMBER | DATE     | BY | APVD |                                      | NAME                                                                                                                                                                                       |     |             |                    | PART No. |             |     |                                          | REV |
| REVISIONS |            |          |    |      | DO NOT SCALE DRAWING                 | SINGLE UHD TERMINATING PLUG, RoHS                                                                                                                                                          |     |             |                    |          | VMST        | PUH | )                                        | A   |