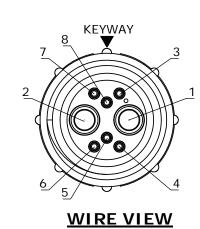

ASSY P/N CABLE O.D. W5B80-8PG-335 .350-.370 IN. [8.9-9.4mm]

CUSTOMER PRINT

- 1. ALL PARTS TO BE BULK PACKED.
- CONTACTS ARE SUPPLIED LOOSE.
   ALL DIMENSIONS ARE FOR REFERENCE ONLY EXCEPT WHERE NOTED WITH TOLERANCE.