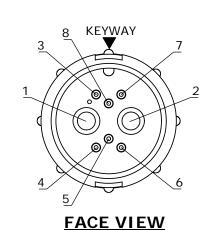

ASSY P/N CABLE O.D. W5B80-8PG-335 .350-.370 IN. [8.9-9.4mm]

CUSTOMER PRINT

- 1. ALL PARTS TO BE BULK PACKED.
- CONTACTS ARE SUPPLIED LOOSE.
   ALL DIMENSIONS ARE FOR REFERENCE ONLY EXCEPT WHERE NOTED WITH TOLERANCE.