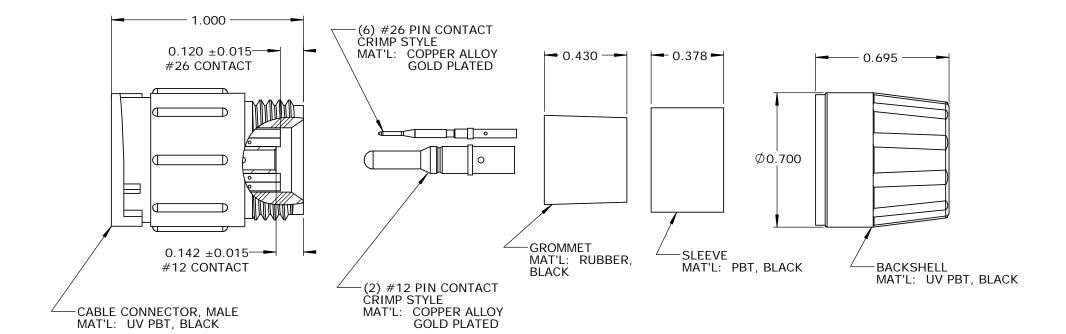

ASSY P/N CABLE O.D. W5B80-8PG-335 .350-.370 IN. [8.9-9.4mm]

CUSTOMER PRINT

- 1. ALL PARTS TO BE BULK PACKED.
- CONTACTS ARE SUPPLIED LOOSE.
   ALL DIMENSIONS ARE FOR REFERENCE ONLY EXCEPT WHERE NOTED WITH TOLERANCE.

APPROVED BY: \_ DATE: \_

**ROHS COMPLIANT** 

| Α                                                                                  | AB    | 05-10-       | 19 RELI              | RELEASE PER DOR 14-6281TC |                                                           |                                                                          |                 |
|------------------------------------------------------------------------------------|-------|--------------|----------------------|---------------------------|-----------------------------------------------------------|--------------------------------------------------------------------------|-----------------|
| REV.                                                                               | INIT. | DATE         | DESC                 | RIPTI                     | ON                                                        |                                                                          |                 |
| ALL INFORMATION ILLUSTRATED IS THE PROPERTY OF "CONXALL CORPORATION." UNAUTHORIZED |       |              | ORIG. DRAWI          | NBY: [                    | рате:<br>08-21-14                                         | COCHO                                                                    |                 |
| DUPLICATION OR DISTRIBUTION OF<br>THIS DOCUMENT IS PROHIBITED.                     |       |              | CHECKED BY:          |                           |                                                           |                                                                          |                 |
| ALL UNITS ARE IN FEET,<br>INCHES, FRACTION OF INCHES<br>AND DECIMALS.              |       |              | APPROVED BY:         |                           |                                                           | TITLE CABLE TO CABLE CONNECTOR KIT (2) #12 + (6) #26 PIN CONTACTS, CRIMP |                 |
|                                                                                    |       | SCALE<br>NTS | size<br>B            | SHEET<br>1 OF 1           | MULTI-CON-X, WEATHER RESISTANT CUSTOMER: STANDARD PRODUCT |                                                                          |                 |
| = CRITICAL CHARACTERISTIC<br>FLAG PER SPEC. XXXX                                   |       |              | FILE:<br>SAME AS P/N |                           | DIRECTORY:<br>SLW                                         | PART NUMBER: W5B80-8PG-3XX                                               | REV<br><b>A</b> |