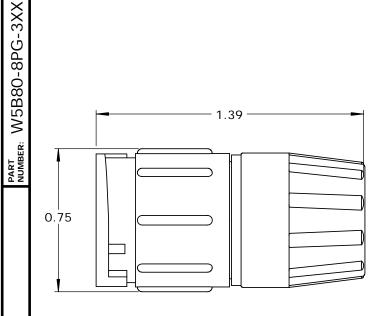

ASSY P/N CABLE O.D. W5B80-8PG-335 .350-.370 IN. [8.9-9.4mm]

CUSTOMER PRINT

- 1. ALL PARTS TO BE BULK PACKED.
- CONTACTS ARE SUPPLIED LOOSE.
   ALL DIMENSIONS ARE FOR REFERENCE ONLY EXCEPT WHERE NOTED WITH TOLERANCE.

APPROVED BY: \_ DATE: \_

**ROHS COMPLIANT** 

| Α                                                                                  | AB    | 05-10-       | 19 RELI              | RELEASE PER DOR 14-6281TC |                                                           |                                                                          |                 |
|------------------------------------------------------------------------------------|-------|--------------|----------------------|---------------------------|-----------------------------------------------------------|--------------------------------------------------------------------------|-----------------|
| REV.                                                                               | INIT. | DATE         | DESC                 | RIPTI                     | ON                                                        |                                                                          |                 |
| ALL INFORMATION ILLUSTRATED IS THE PROPERTY OF "CONXALL CORPORATION." UNAUTHORIZED |       |              | ORIG. DRAWI          | NBY: [                    | рате:<br>08-21-14                                         | COCHO                                                                    |                 |
| DUPLICATION OR DISTRIBUTION OF<br>THIS DOCUMENT IS PROHIBITED.                     |       |              | CHECKED BY:          |                           |                                                           |                                                                          |                 |
| ALL UNITS ARE IN FEET,<br>INCHES, FRACTION OF INCHES<br>AND DECIMALS.              |       |              | APPROVED BY:         |                           |                                                           | TITLE CABLE TO CABLE CONNECTOR KIT (2) #12 + (6) #26 PIN CONTACTS, CRIMP |                 |
|                                                                                    |       | SCALE<br>NTS | size<br>B            | SHEET<br>1 OF 1           | MULTI-CON-X, WEATHER RESISTANT CUSTOMER: STANDARD PRODUCT |                                                                          |                 |
| = CRITICAL CHARACTERISTIC<br>FLAG PER SPEC. XXXX                                   |       |              | FILE:<br>SAME AS P/N |                           | DIRECTORY:<br>SLW                                         | PART NUMBER: W5B80-8PG-3XX                                               | REV<br><b>A</b> |