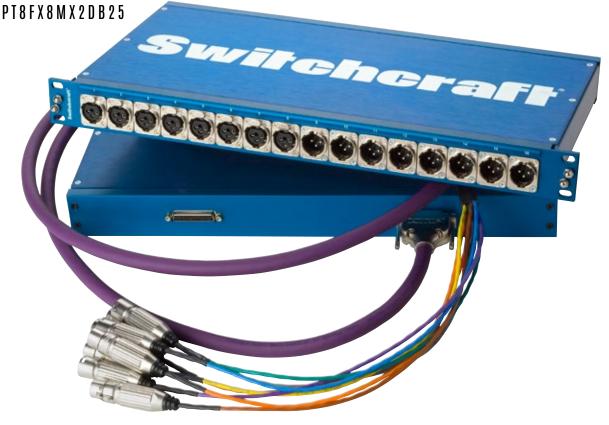

#### PT8FX8MX2DB25

(8 Female & 8 Male XLR's)

Made in Chicago, USA

\*DB25 Breakout Cable (DB25M10XLRMXLRF) sold separately.