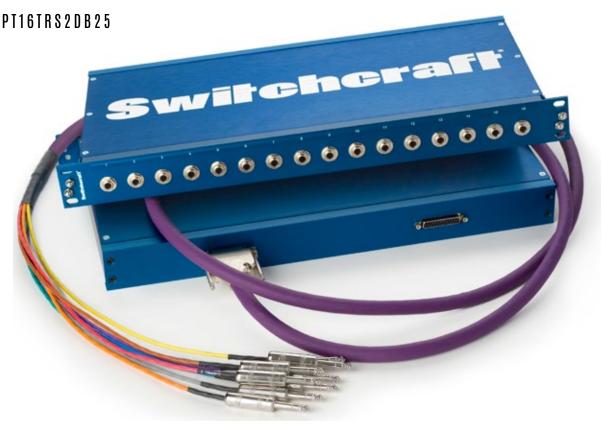

hard-wired to two DB25 back panel connectors utilizing the TASCAM DTRS standard pinout.

#### Features & Benefits:

- Front-of-rack access to the back of your rack.
- Input/Output module for any piece of equipment utilizing DB25, 1/4"TS/TRS, or Male/Female XLR connections (i.e. audio consoles, mic-pre's, channel strips, outboard gear, etc.).
- Increase the lifespan of expensive pieces of equipment by preserving their input/output connectors insertion/ withdrawal cycle limitations.
- Hard-wired using 110 Ohm AES/EBU digital audio cable... ideal for analog or AES/EBU digital audio.
- DB25 connectors are wired to the TASCAM DTRS pinout.

Made in Chicago, USA

\*DB25 Breakout Cable (DB25M10XLRMXLRF) sold separately.



# PASS-THROUGH PT & AP PATCHBAYS & I/O PANELS

# NPB 567

20170116 update





# **AVAILABLE OPTIONS**

**PT16FX2DB25** (16 Female XLR's)

#### PT16MX2DB25

(16 Male XLR's)

#### PT8FX8MX2DB25

(8 Female & 8 Male XLR's)

#### PTAESEBU2DB25

(8 Female & 8 Male XLR's in groups of four).

#### PT16TRS2DB25

(16 1/4"TRS Jacks)

#### \*DB25 Audio Breakout Cable (DB25M10TRS) sold separately.



#### VISIT WWW.SWITCHCRAFT.COM FOR MORE PRODUCTS AND DETAILED SPECIFICATIONS

# PT I/O PANEL HIGHLIGHTS

PT Series Audio Pass-Through I/O Panels are a perfect solution for anyone requiring front-of-rack access to their I/O's in any permanent or mobile studio environment. All versions are hard-wired to two DB25 back panel connectors utilizing the TASCAM DTRS standard pinout.

#### Features & Benefits:

- Same as Previous Page
- All Switchcraft<sup>®</sup> Audio Pass-Through Panel