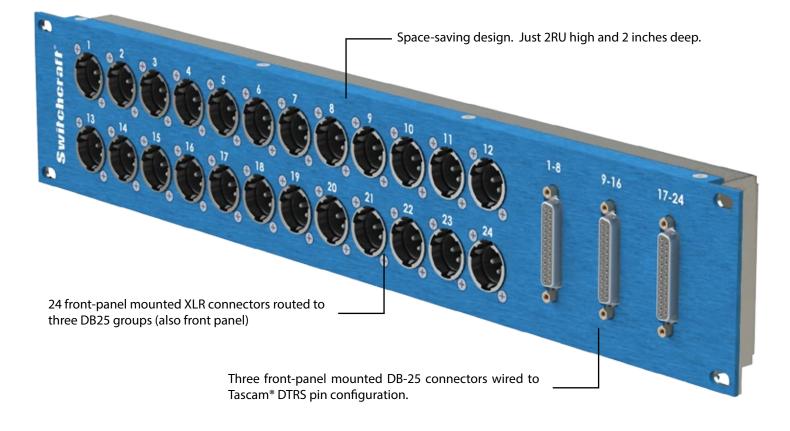

#### A P 2 4 M X 3 D B 2 5

### AP24MX3DB25 HIGHLIGHTS

- Space-saving design 2RU and just 2 inches deep
- Input/Output module for any piece of equipment utilizing DB25 or Female XLR connections (i.e. audio consoles, mic-pre's, channel strips, outboard gear, etc.).
- Increase the lifespan of expensive pieces of equipment by preserving their input/output connectors insertion/ withdrawal cycle limitations.
- Hard-wired using a custom circuit board tested for 110 Ohm AES/EBU digital audio...ideal for analog or AES/EBU digital audio.
- DB25 connectors are wired to the TASCAM DTRS pinout.

#### AP24MX3DB25

(24 Male XLRs to 3 DB25 Connectors)

\*DB25 Cables Sold Separately