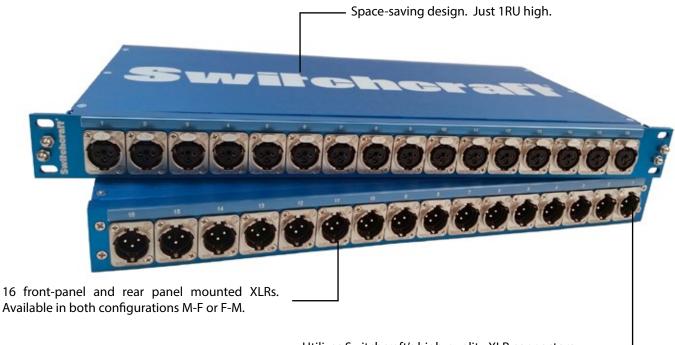

#### PT16FX16M

Utilizes Switchcraft's high-quality XLR connectors

### **PT PANEL HIGHLIGHTS**

PT Series Audio Pass-Through I/O Panels are a perfect solution for anyone requiring front-of-rack access to their I/O's in any permanent or mobile studio environment. Two solutions available to meet your patching needs with either Male or Female XLR connections on the front and their pass-through counterpart on the rear.

#### PT16FX16M

(16 front-panel female XLRs to 16 rear-panel male XLRs)