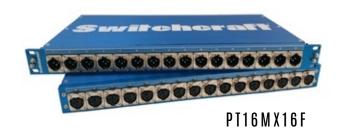

#### PT16MX16F

(16 front-panel female XLRs to 16 rear-panel male XLRs)

\*XLR Cables Available Separately

NPB 567

20170116 update