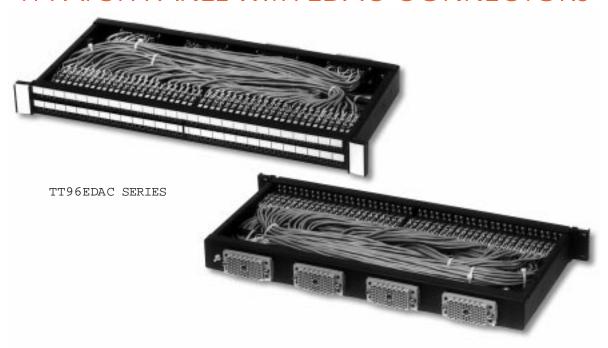

## TT PATCH PANEL WITH EDAC CONNECTORS

### FEATURES AND BENEFITS

- Attractive, corrosion-resistant, nickel-plated jacks
- Steel frame jack for superior jack life
- Extra wide labeling strips provide maximum space and two vertical strips, one at each side
- Rugged, attractive black anodized aluminum face will not break
- Two configurations available:
- Normals brought out
- Normaled at jacks
- Gold switching contacts for long-term reliability
- Jacks paired for easy identification of left and right channels
- Connectorized by EDAC connectors for ease of termination by customer

### ORDERING INFORMATION

- 1. Order by part number.
  - TT96EDACNO Normals brought out TT96EDACNS Normaled at jack
- Contact Switchcraft for more information.

| 17 171 |  |  |
|--------|--|--|
| To:    |  |  |
| From:  |  |  |
| Date:  |  |  |