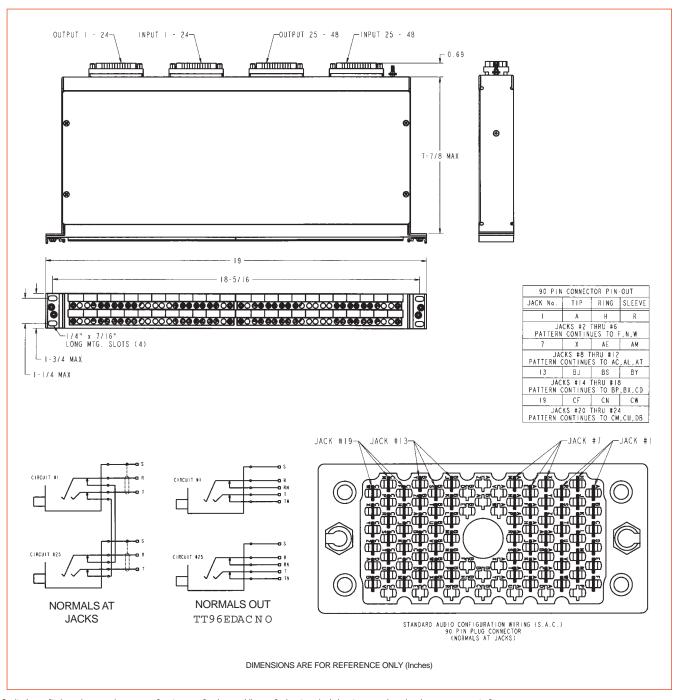

### SPECIFICATIONS

 ${\tt M} \ {\tt ATERIALS}$ 

JACKS

Frame: Nickel-plated steel
Bushing: Nickel-plated brass

Tip, Ring and Shunt Springs: Nickel silver with

welded contacts

**Assembly Screws:** Zinc-plated steel **Welded Contacts:** Gold alloy

### PANEL

Front Channel: Black anodized aluminum Frame & Cover: C.R.S. black epoxy painted Designation Strips: Black polycarbonate 94V-0 Designation Strip Covers: Clear polycarbonate Jack Inserts: Polyester

### **EDAC CONNECTOR**

**Housing:** Thermoplastic, UL94V-0 **Contacts:** Gold plated phosphor bronze

### MECHANICAL

Life: 10,000 cycles

Insertion Force: 7 lbs. maximum Withdrawal Force: 1 lb. minimum Environmental: -20°C to +65°C

### ELECTRICAL

FΔX

Contact Resistance: 30 milliohms maximum initial Insulation Resistance: 10,000 megohms
Dielectric Withstanding Voltage: 500VAC at 60 Hz

Working Voltage: 140VDC Current Rating: 100 milliamps

### ORDERING INFORMATION

- 1. Order by part number.
  - TT96EDACNO Normals brought out TT96EDACNS Normaled at jack
- Contact Switchcraft for more information.

| 17 171 |  |  |
|--------|--|--|
| To:    |  |  |
| From:  |  |  |
| Date:  |  |  |