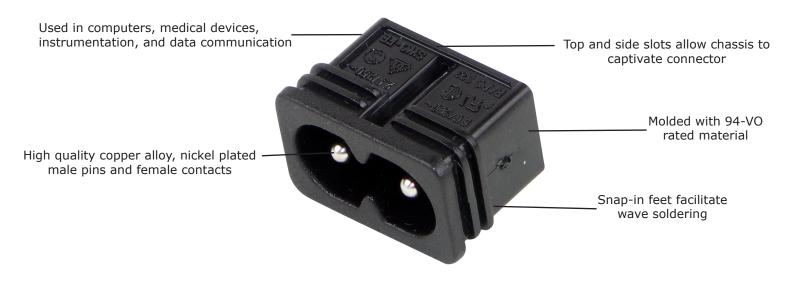

IEC 320 POWER INLET

## **NEW PRODUCT BULLETIN 678**

5555 N ELSTON AVE | CHICAGO. IL | 773.792.2700 | SALES@SWITCHCRAFT.COM | WWW.SWITCHCRAFT.COM

**SWITCHCRAFT'S IEC 320 INLETS** are developed as a low power interconnect used in a variety of applications. The RAPC322X is molded from 94-VO rated material, is UL recognized, and meets CSA approval. It is rated for 2.5A at 250V. Applications include computers, medical devices, and data communications products.